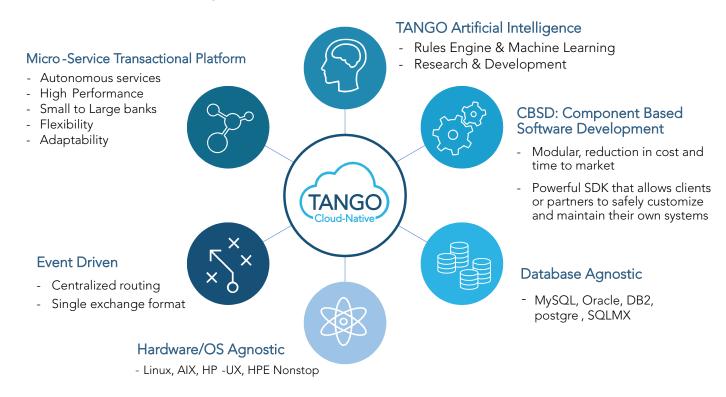

#### THE TANGO ADVANTAGE

TANGO provides a modern, cloud-native, open SOA for acquiring, routing, switching, authenticating, and authorizing transactions across multiple channels — including ATM, point of sale, Internet and mobile banking. TANGO also supports multi-institution environments across different geographies and features integrated active-active and DR support for the ultimate in processing robustness.

TANGO is equally versatile whether it is fully deployed in the cloud, on-premise, or in a hybrid configuration. TANGO provides the maximum flexibility regarding choice of platform, database, and operating environment to meet the

TANGO's unique design removes complexities and reduces migration risks and time frames. Off-the-shelf functionality and rapid development capability means that standard card types, international card schemes and devices, national and regional switches, and hosts can be easily deployed within the standard product.